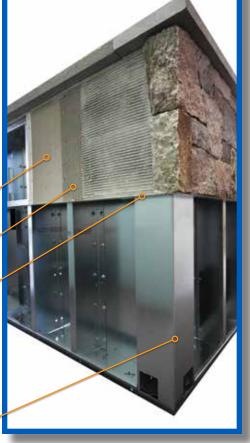

#### Available in 3 sizes:

Features: Sweeping Tanning Ledge with Step and Dual Benches

The Perfect Little Option

To make your Persunal Pool even more "personal" we offer two semi-inground options depending on your preference and landscape:

- Fully raised perimeter wall with a maximum height of 24"
- Partial raised perimeter wall with a maximum height of 24"

The Pretty Little Pool

#### That's a Persunal Pool.

Backer Board

Wire Mesh

Above-Grade Edge Cap

12" Top Cap

Stone Fascia

Above-Grade Corner Cap

All Persunal Pools<sup>™</sup> are Non-Diving Pools. Persunal Pools do not include cap or fascia; work with your dealer for options. The Persunal Pool is a technologically advanced structure. Many of the features are patent pending.