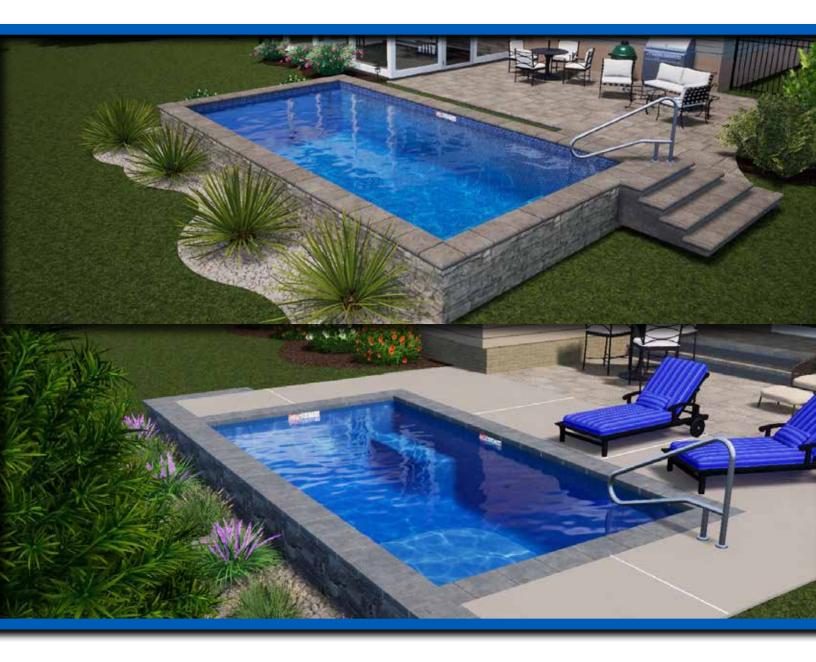

# We bring luxury right to your backyard with your own private spa day!

All of our Persunal Pool designs can incorporate a poolside or spillover spa. Available in either 86" or 92" diameter and in colors of white or gray granite, Whitewave Spas are constructed of the strongest thermoplastic in the industry.

Safety and comfort are at the forefront of these spas with slip-resistant steps and foot wells, conveniently placed controls, and pre-plumbing for ease of installation. The flat collar accommodates a cantilever or stone deck that blends seamlessly with your poolscape. The hard work has all been taken care of so you can get to relaxing in a bubbly and serene paradise. Talk to your builder to determine which type of spa is right for you and your location.