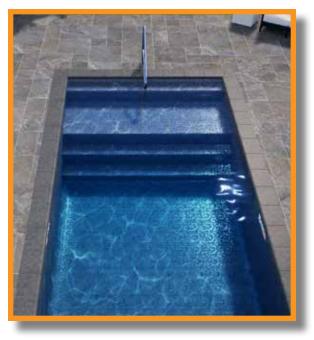

# Now that you know what's inside a Persunal Pool, let's talk about the beauty you can see!

Appearance is everything and your Interior Finish<sup>™</sup> will be one of the first things people see when they look at your pool. You can choose between three standard Interior Finishes<sup>™</sup> that have been very carefully selected to enhance the overall aesthetics of your Persunal Pool.

Our Interior Finishes<sup>™</sup> are made from the finest virgin vinyl making them superior to the industry standard. They are also treated to discourage bacteria and fungus growth. We finish with a clear acrylic topcoat to resist ultraviolet rays and prevent premature fading. All of these details ensure a beautiful finish that's long lasting and easy to maintain.

#### That's a Persunal Pool.

Hold your device's camera over the QR codes on this page to view an enhanced video of each liner!

Azure Mosaic Borderless

Silver Basalt Borderless

Brilliant Bahama Borderless

The Cool Little Pool