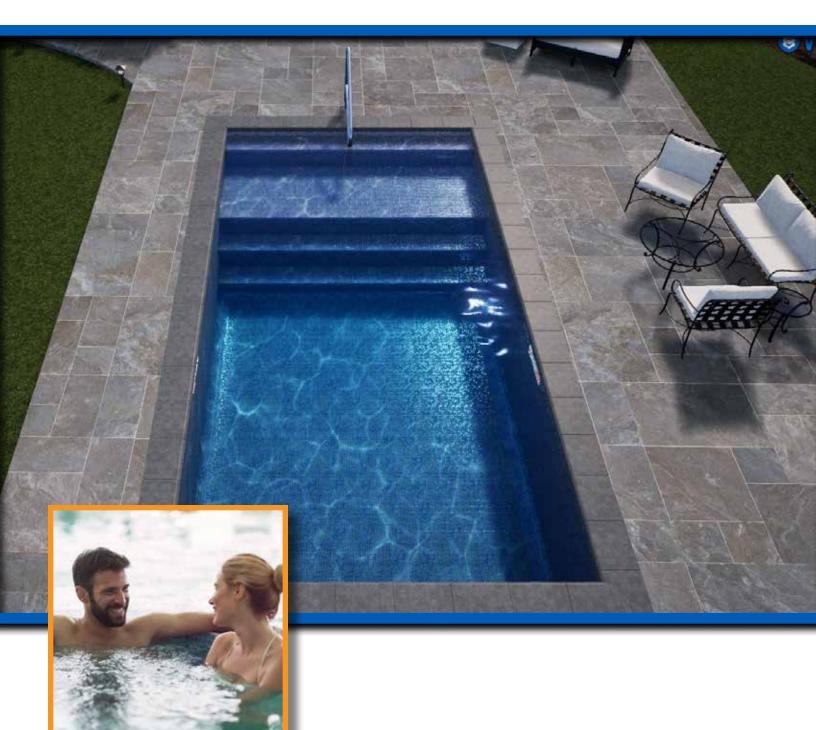

#### Available in 3 sizes:

| 8' : | x 1 | 6   |
|------|-----|-----|
| 10'  | x   | 20' |
| 12'  | х   | 24' |

Features: Full-End Stair and Full-End Bench.

The Lounger

Relax on the sundeck and catch some rays before taking a dip and cooling off in The Lounger!

#### Available in 3 sizes:

Features: Full-End Stair with Second Step Sundeck

The Lounger with Bench

Slow down and take a deep breath in The Lounger with Bench, including plenty of room to lounge or just float!