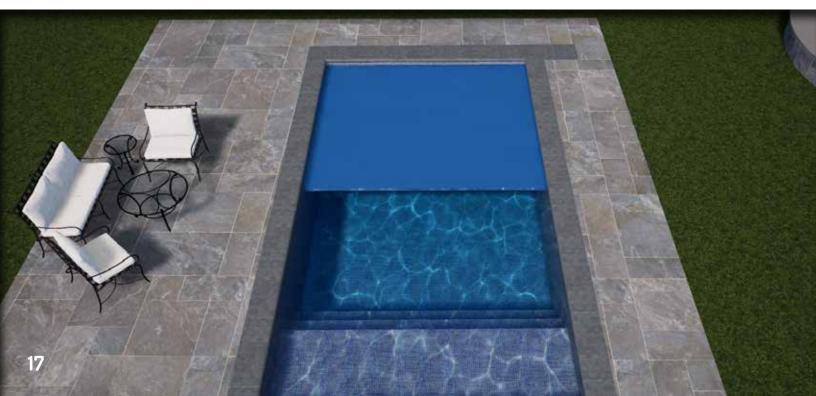

The Mighty Little Pool

#### A pool's personality begins underneath the surface.

Your Persunal Pool is manufactured using the highest quality G-235 zinc-coated, galvanized steel for a powerful framework. It will withstand the most extreme conditions because it's also fortified with Imperial Armor Guard... an additional layer of protection designed to prevent corrosion for the life of your pool. All of this makes for a sturdy and reliable backyard sanctuary.

The panels of your Persunal Pool are uniquely engineered to incorporate a 7" flange top and bottom as well as 16" wall stiffeners on center to bolster strength. The panel walls are then supported with superior A-frame braces that hold the pool walls strong and true. This means the beauty on the outside of your Persunal Pool is supported by strength on the inside.

Your Persunal Pool also comes standard with a 54" wall giving you an average water depth of 48". That's an additional 11" of water compared to most standard depth pools. Practical, yet fun!