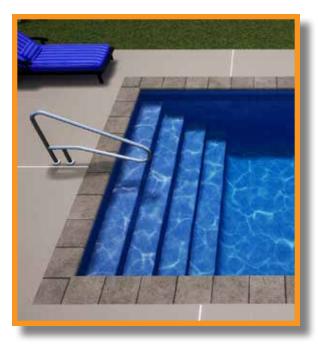

## One of the final, and most important, features on your Persunal Pool is your entry system.

This is far more than where you get in and out of your pool! This is where you lounge, sit, exercise or just hang out with family and friends. Will your Persunal Pool be a serene getaway? A invigorating workout? A social gathering? The "persunality" of your pool is all up to you.

The Nexus Modular Entry System is designed for the uninterrupted flow of the pool's interior finish. This gives your Persunal Pool a more uniform and refined look. These Entry Systems are unmatched in the industry with 9 US patents issued for there engineering excellence. No other company can offer these traits!

Full-End Stair

Full-End Stair with Second Step Sundeck

Side by Side Stair and Tanning Ledge

Sweeping Tanning Ledge with Step

The Perfect Little Addition