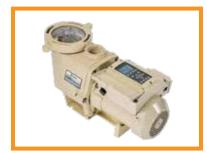

# Variable Speed Pumps

If you're looking to reduce your pools monthly cost, a variable speed pump just might do the trick. These pumps are extremely quiet and the least expensive to operate.