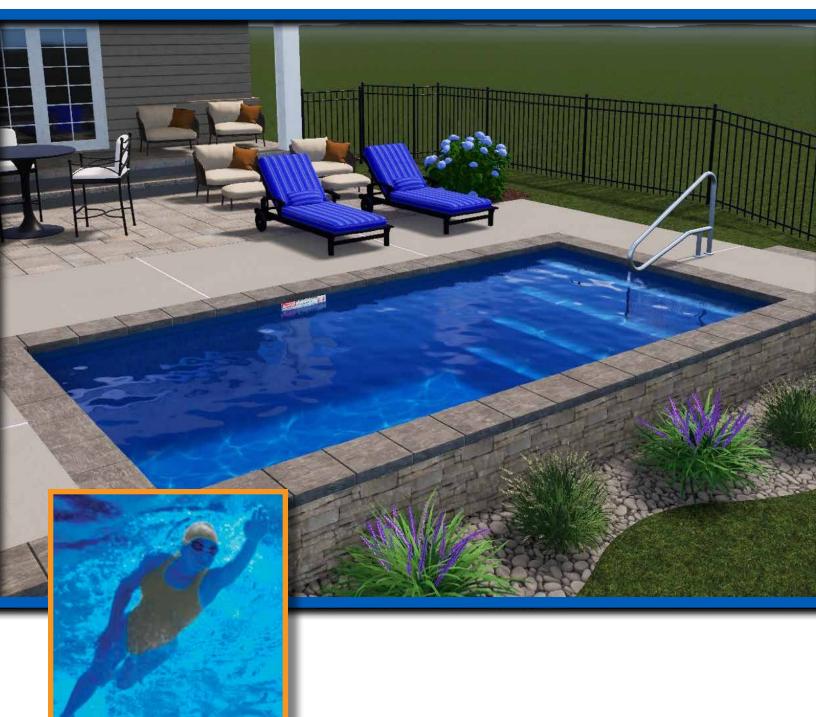

## One of the final, and most important, features on your Persunal Pool is your entry system.

This is far more than where you get in and out of your pool! This is where you lounge, sit, exercise or just hang out with family and friends. Will your Persunal Pool be a serene getaway? A invigorating workout? A social gathering? The "persunality" of your pool is all up to you.

The Nexus Modular Entry System is designed for the uninterrupted flow of the pool's interior finish. This gives your Persunal Pool a more uniform and refined look. These Entry Systems are unmatched in the industry with 9 US patents issued for there engineering excellence. No other company can offer these traits!

#### That's a Persunal Pool.

The Nexus Entry System of Imperial Pools, Inc. features seven U.S. Patent Nos. 8,950,155, 9,080,338, 9,404,274, 9,869,102, 10,428,538, 10,731,363, and 11,149,449. All Persunal Pools™ are Non-Diving Pools.