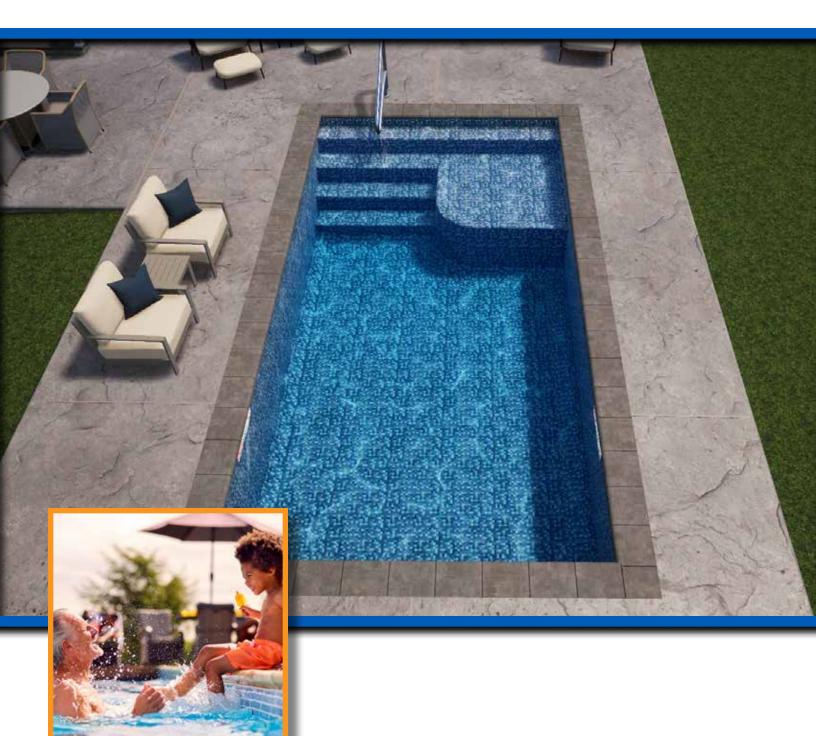

#### Available in 3 sizes:

Features: Full-End Stair

The Recreational with Bench

If you want all the space, but with more sitting room to relax or chat, try The Recreational with deep-end bench.

Full-End Stair

Full-End Stair with Second Step Sundeck

Side by Side Stair and Tanning Ledge

Sweeping Tanning Ledge with Step

The Perfect Little Addition