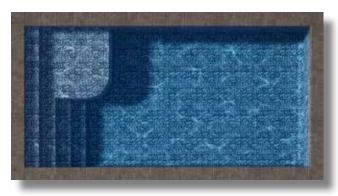

#### Available in 3 sizes:

Features: Side by Side Stair and Tanning Ledge

Full-End Stair

Full-End Stair with Second Step Sundeck

Side by Side Stair and Tanning Ledge

Sweeping Tanning Ledge with Step

The Perfect Little Addition