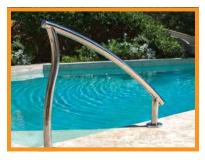

# **Designer Hand Rails**

Form Follows Function – Consider stylish alternatives to traditional hand rails. It's the details that make all the difference!