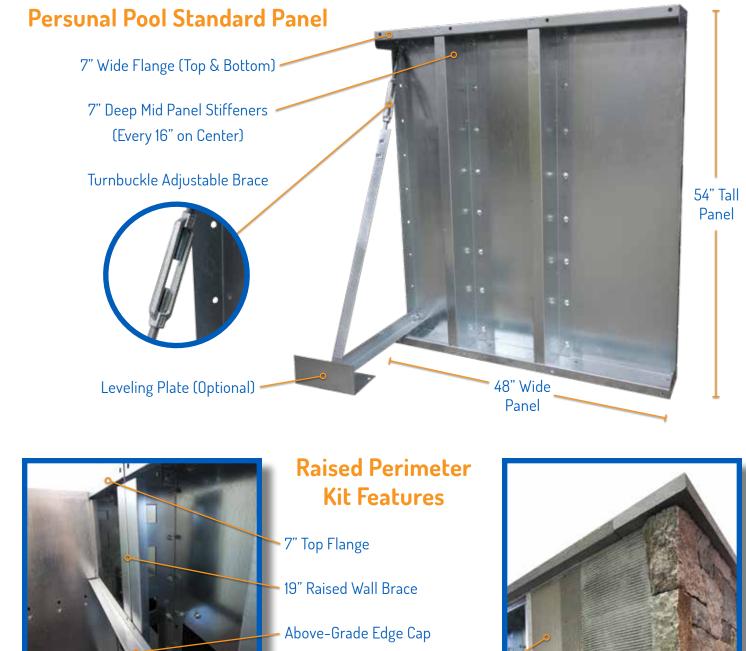

#### A pool's personality begins underneath the surface.

Your Persunal Pool is manufactured using the highest quality G-235 zinc-coated, galvanized steel for a powerful framework. It will withstand the most extreme conditions because it's also fortified with Imperial Armor Guard... an additional layer of protection designed to prevent corrosion for the life of your pool. All of this makes for a sturdy and reliable backyard sanctuary.

The panels of your Persunal Pool are uniquely engineered to incorporate a 7" flange top and bottom as well as 16" wall stiffeners on center to bolster strength. The panel walls are then supported with superior A-frame braces that hold the pool walls strong and true. This means the beauty on the outside of your Persunal Pool is supported by strength on the inside.

Your Persunal Pool also comes standard with a 54" wall giving you an average water depth of 48". That's an additional 11" of water compared to most standard depth pools. Practical, yet fun!

#### That's a Persunal Pool.

Backer Board

Wire Mesh

Above-Grade Edge Cap

12" Top Cap

Stone Fascia

Above-Grade Corner Cap

All Persunal Pools<sup>™</sup> are Non-Diving Pools. Persunal Pools do not include cap or fascia; work with your dealer for options. The Persunal Pool is a technologically advanced structure. Many of the features are patent pending.