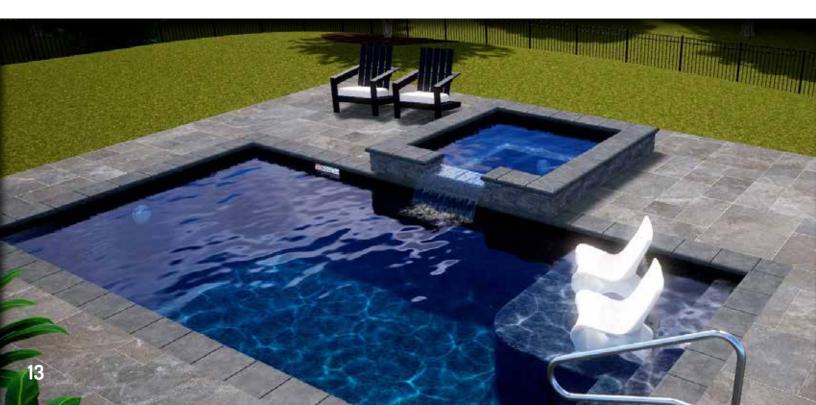

# We bring luxury right to your backyard with your own private spa day!

All of our Persunal Pool designs can incorporate a poolside or spillover spa. Available in either 86" or 92" diameter and in colors of white or gray granite, Whitewave Spas are constructed of the strongest thermoplastic in the industry.

Safety and comfort are at the forefront of these spas with slip-resistant steps and foot wells, conveniently placed controls, and pre-plumbing for ease of installation. The flat collar accommodates a cantilever or stone deck that blends seamlessly with your poolscape. The hard work has all been taken care of so you can get to relaxing in a bubbly and serene paradise. Talk to your builder to determine which type of spa is right for you and your location.