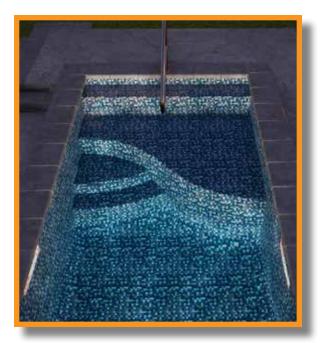

# Now that you know what's inside a Persunal Pool, let's talk about the beauty you can see!

Appearance is everything and your Interior Finish<sup>™</sup> will be one of the first things people see when they look at your pool. You can choose between three standard Interior Finishes<sup>™</sup> that have been very carefully selected to enhance the overall aesthetics of your Persunal Pool.

Our Interior Finishes<sup>™</sup> are made from the finest virgin vinyl making them superior to the industry standard. They are also treated to discourage bacteria and fungus growth. We finish with a clear acrylic topcoat to resist ultraviolet rays and prevent premature fading. All of these details ensure a beautiful finish that's long lasting and easy to maintain.

#### That's a Persunal Pool.

Hold your device's camera over the QR codes on this page to view an enhanced video of each liner!

Azure Mosaic Borderless

Silver Basalt Borderless

Brilliant Bahama Borderless

The Cool Little Pool