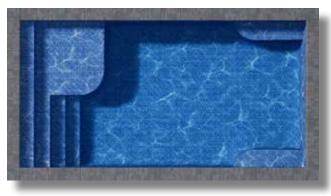

#### Available in 3 sizes:

Features: Full-End Stair with Second Step Sundeck

The Lounger with Bench

Slow down and take a deep breath in The Lounger with Bench, including plenty of room to lounge or just float!

Full-End Stair

Full-End Stair with Second Step Sundeck

Side by Side Stair and Tanning Ledge

Sweeping Tanning Ledge with Step

The Perfect Little Addition