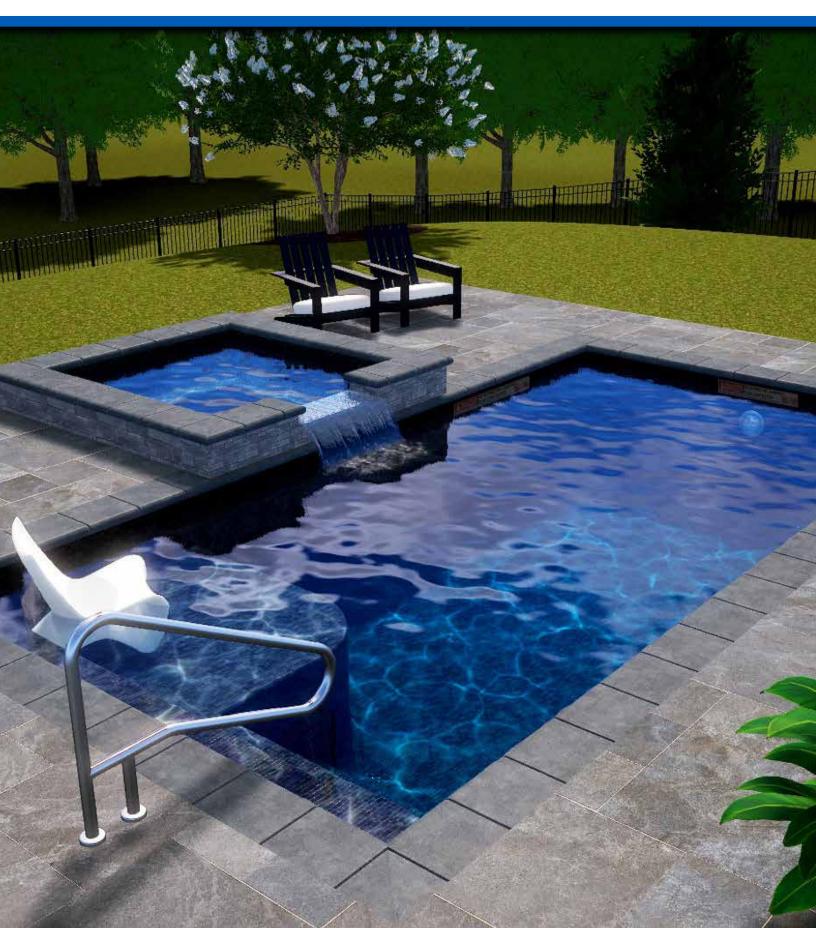

# We bring luxury right to your backyard with your own private spa day!

All of our Persunal Pool designs can incorporate a poolside or spillover spa. Available in either 86" or 92" diameter and in colors of white or gray granite, Whitewave Spas are constructed of the strongest thermoplastic in the industry.

Safety and comfort are at the forefront of these spas with slip-resistant steps and foot wells, conveniently placed controls, and pre-plumbing for ease of installation. The flat collar accommodates a cantilever or stone deck that blends seamlessly with your poolscape. The hard work has all been taken care of so you can get to relaxing in a bubbly and serene paradise. Talk to your builder to determine which type of spa is right for you and your location.