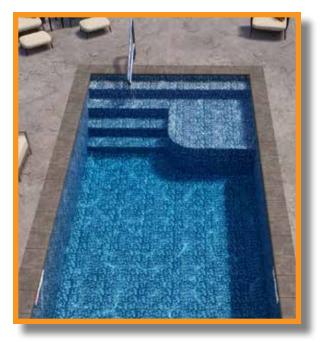

# Now that you know what's inside a Persunal Pool, let's talk about the beauty you can see!

Appearance is everything and your Interior Finish<sup>™</sup> will be one of the first things people see when they look at your pool. You can choose between three standard Interior Finishes<sup>™</sup> that have been very carefully selected to enhance the overall aesthetics of your Persunal Pool.

Our Interior Finishes<sup>™</sup> are made from the finest virgin vinyl making them superior to the industry standard. They are also treated to discourage bacteria and fungus growth. We finish with a clear acrylic topcoat to resist ultraviolet rays and prevent premature fading. All of these details ensure a beautiful finish that's long lasting and easy to maintain.

#### That's a Persunal Pool.

Hold your device's camera over the QR codes on this page to view an enhanced video of each liner!

Azure Mosaic Borderless

Silver Basalt Borderless

Brilliant Bahama Borderless

The Cool Little Pool